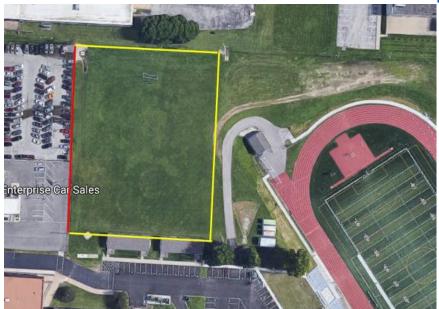

## Questions and Answers:

- 1. The 10ft fence Red Is there existing fence?- Yes
  - a. If yes, is the contract to include the removal and disposal of the existing fence? Yes
  - b. If there is fence that will remain, how close to the existing fence will we be installing the new?
- 2. The 6ft Fence Yellow Please verify layout of South fence line.
  - a. Starting at the second light pole, heading East, the fence
    appears to be on top of, or near to, the existing
    buildings. The buildings have been removed
    - i. Layout option 1 -- How far North of the building will we be installing the new fence? The fence starts at the second pole.
    - ii. Layout option 2 Use the building as part of the perimeter. The buildings have been removed.

## Fence Layout Option 1