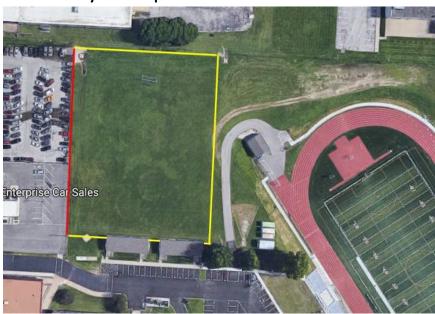

## Questions and Answers:

- 1. The 10ft fence Red Is there existing fence?- Yes
  - a. If yes, is the contract to include the removal and disposal of the existing fence? Yes
  - b. If there is fence that will remain, how close to the existing fence will we be installing the new?
- 2. The 6ft Fence Yellow Please verify layout of South fence line.
  - a. Starting at the second light pole, heading East, the fence
    appears to be on top of, or near to, the existing
    buildings. The buildings have been removed
    - i. Layout option 1 -- How far North of the building will we be installing the new fence? The fence starts at the second pole.
    - ii. Layout option 2 Use the building as part of the perimeter. The buildings have been removed.

## Fence Layout Option 2